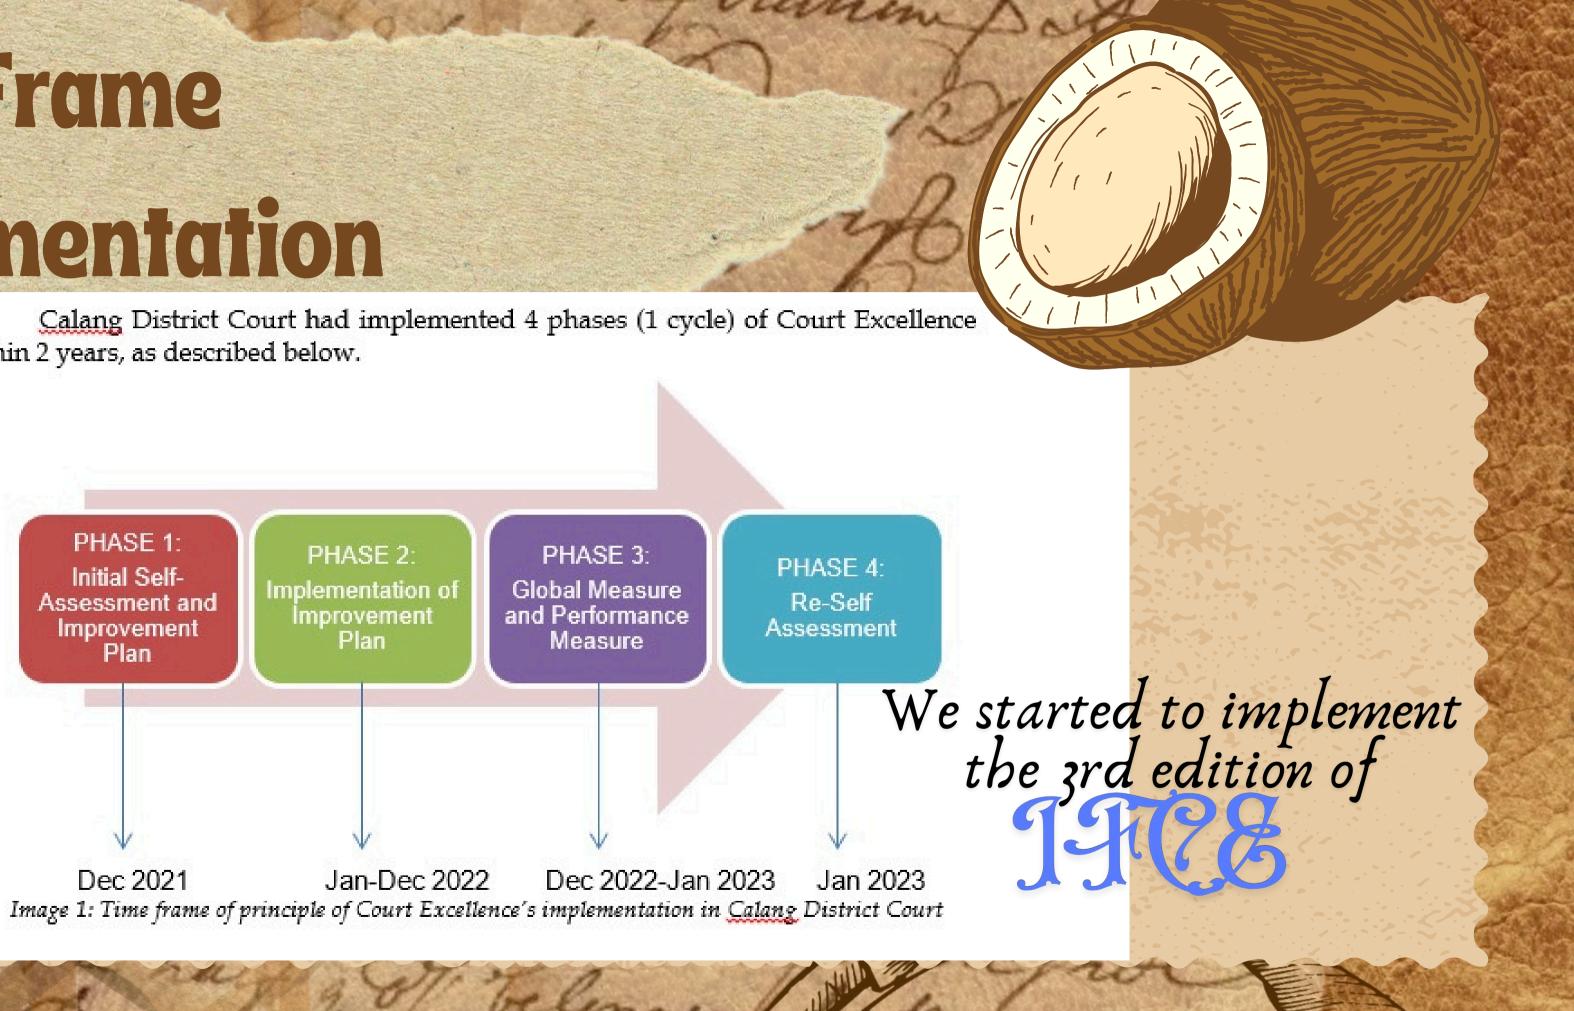

## Time Frame

## Implementation

within 2 years, as described below.

Radio Set in Taxi Driver

#### <u>1st time:</u> December 2021 (score 790)

His Cab

"Very Good Performance Levels"

2nd time: January 2023 (score 936) "Excellence in Performance"

from

Worthe has dependentiation circulari

t alde ralls. Respondent of the survey are 20 employees (consists of judges, registrar, and staffs) Inter Count 230