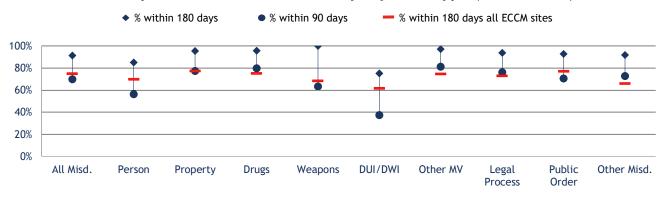

izona

| County/Site             | Total Cases | % within 90 days | % within 180 days | Mean #<br>of days | Median #<br>of days |
|-------------------------|-------------|------------------|-------------------|-------------------|---------------------|
| Maricopa                | 24,218      | <b>57</b> %      | <b>79</b> %       | 288               | 73                  |
| City of Scottsdale      | 9,424       | 70%              | 91%               | 74                | 46                  |
| Mean for All ECCM Sites | 12,186      | <b>52</b> %      | <b>75</b> %       | 158               | 91                  |







# City of Scottsdale, Arizona



### **City Court - Misdemeanor Cases**

Total Misdemeanor Cases: 9,424

### % Disposed Within 90 and 180 Days by Case Type (Active Tlme)



### Disposed Cases: Mean and Median Days by Case Type (Active Time)



### Mean and Median Days by Manner of Disposition (Active Time)





## Aggregate Findings for All ECCM Sites

### **Felony Caseloads**



#### **Caseload Composition**



### Manner of Disposition



### Active Time from Filing to Disposition

|                | Average # of   | % within | % within        | Mean #  | Median # |
|----------------|----------------|----------|-----------------|---------|----------|
| County/Site    | Cases per Site | 180 days | <u>365 days</u> | of days | of days  |
| All ECCM Sites | 3,676          | 63%      | 86%             | 213     | 135      |

## Percentage of Felony Cases Resolved Within:

| Case Type     | 180<br><u>Days</u> | 365<br><u>Days</u> |
|---------------|------------