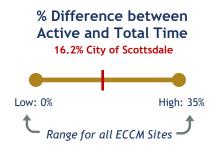

### **Active Time to Disposition**

The recommended measure of case processing time excludes those time periods over the life of a case where the case is out of court control and no progress can be made (inactive time). For criminal cases this typically arises when a defendant fails to appear in court. When possible, we show active time to disposition, calculated by subtracting the inactive time from the total case processing time.

### Active Time from Filing to Disposition All ECCM Sites in Arizona

| County/Site             | Total Cases | % within 90 days | % within 180 days | Mean #<br>of days | Median #<br>of days |
|-------------------------|-------------|------------------|-------------------|-------------------|---------------------|
| Maricopa                | 24,218      | <b>57</b> %      | <b>79</b> %       | 288               | 73                  |
| City of Scottsdale      | 9,424       | 70%              | 91%               | 74                | 46                  |
| Mean for All ECCM Sites | 12,186      | <b>52</b> %      | <b>75</b> %       | 158               | 91                  |