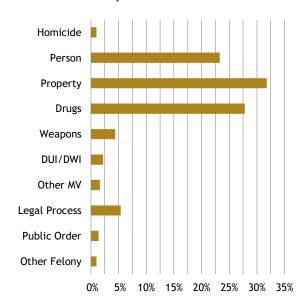

--------|
| Maricopa                | 24,218      | <b>57</b> %      | <b>79</b> %       | 288               | 73                  |
| City of Scottsdale      | 9,424       | 70%              | 91%               | 74                | 46                  |
| Mean for All ECCM Sites | 12,186      | <b>52</b> %      | <b>75</b> %       | 158               | 91                  |







# City of Scottsdale, Arizona



### **City Court - Misdemeanor Cases**

Total Misdemeanor Cases: 9,424

### % Disposed Within 90 and 180 Days by Case Type (Active Tlme)



### Disposed Cases: Mean and Median Days by Case Type (Active Time)



### Mean and Median Days by Manner of Disposition (Active Time)





## Aggregate Findings for All ECCM Sites

### **Felony Caseloads**



#### **Caseload Composition**



### Manner of Disposition



### Active Time from Filing to Disposition

|                | Average # of   | % within | % within        | Mean #  | Median # |
|----------------|----------------|----------|-----------------|---------|----------|
| County/Site    | Cases per Site | 180 days | <u>365 days</u> | of days | of days  |
| All ECCM Sites | 3,676          | 63%      | 86%             | 213     | 135      |

## Percentage of Felony Cases Resolved Within:

| Case Type     | 180<br><u>Days</u> | 365<br><u>Days</u> |
|---------------|--------------------|--------------------|
| Homicide      | 26%                | 53%                |
| Person        | 55%                | 83%                |
| Property      | 65%                | 87%                |
| Drugs         | 63%