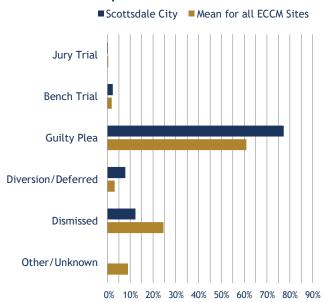

ors 90% within 90 days 98% within 180 days

90% within 180 days

Time standards set expectations for timely case processing and provide a benchmark for assessing court performance. The **National Model Time Standards** (NCSC, 2011) for felony and misdemeanor cases are used here to provide time goals for resolving 90% and 98% of cases. In addition, the *mean* (average) and *median* (midpoint) days to disposition give insight into the more typical time taken to resolve cases. The *overall mean* for all ECCM sites is also included for comparison. When the % of cases within 90/180/365 days are the same, only one value is shown.



# City of Scottsdale, Arizona



### **City Court - Misdemeanor Cases**

Total Misdemeanor Cases: 9,424

### **Caseload Composition**



#### Manner of Disposition



### Active Time from Filing to Disposition All ECCM Sites in Arizona

| County/Site             | Total Cases | % within 90 days | % within 180 days | Mean #<br>of days | Median #<br>of days |
|-------------------------|-------------|------------------|-------------------|-------------------|---------------------|
| Maricopa                | 24,218      | <b>57</b> %      | <b>79</b> %       | 288               | 73                  |
| City of Scottsdale      | 9,424       | 70%              | 91%               | 74                | 46                  |
| Mean for All ECCM Sites | 12,186      | <b>52</b> %      | <b>75</b> %       | 158               | 91                  |







# City of Scottsdale, Arizona



### **City Court - Misdemeanor Cases**

Total Misdemeanor Cases: 9,424

#