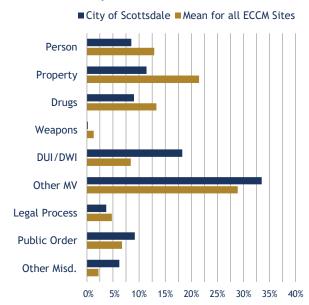

98% within 365 days Misdemeanors 90% within 90 days 98% within 180 days

90% within 180 days

Time standards set expectations for timely case processing and provide a benchmark for assessing court performance. The **National Model Time Standards** (NCSC, 2011) for felony and misdemeanor cases are used here to provide time goals for resolving 90% and 98% of cases. In addition, the *mean* (average) and *median* (midpoint) days to disposition give insight into the more typical time taken to resolve cases. The *overall mean* for all ECCM sites is also included for comparison. When the % of cases within 90/180/365 days are the same, only one value is shown.



# City of Scottsdale, Arizona



### **City Court - Misdemeanor Cases**

Total Misdemeanor Cases: 9,424

### **Caseload Composition**



#### Manner of Disposition



### Active Time from Filing to Disposition All ECCM Sites in Arizona

| County/Site             | Total Cases | % within 90 days | % within 180 days | Mean #<br>of days | Median #<br>of days |
|-------------------------|-------------|------------------|-------------------|-------------------|---------------------|
| Maricopa                | 24,218      | <b>57</b> %      | <b>79</b> %       | 288               | 73                  |
| City of Scottsdale      | 9,424       | 70%              | 91%               | 74                | 46                  |
| Mean for All ECCM Sites | 12,186      | <b>52</b> %      | <b>75</b> %       | 158               | 91                  |







# City of Scottsdale, Arizona



### **City Court - Misdemeanor Cases**

Tot