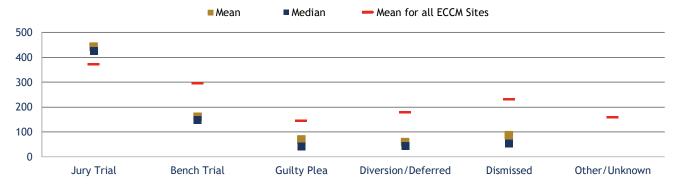

------------------|-------------|------------------|-------------------|-------------------|---------------------|
| Maricopa                | 24,218      | <b>57</b> %      | <b>79</b> %       | 288               | 73                  |
| City of Scottsdale      | 9,424       | 70%              | 91%               | 74                | 46                  |
| Mean for All ECCM Sites | 12,186      | <b>52</b> %      | <b>75</b> %       | 158               | 91                  |







# City of Scottsdale, Arizona



### **City Court - Misdemeanor Cases**

Total Misdemeanor Cases: 9,424

### % Disposed Within 90 and 180 Days by Case Type (Active Tlme)



### Disposed Cases: Mean and Median Days by Case Type (Active Time)



### Mean and Median Days by Manner of Disposition (Active Time)





## Aggregate Findings for All ECCM Sites

### **Felony Caseloads**



#### **Caseload Composition**



### Manner of Disposition



### Active Time from Filing to Disposition

|                | Average # of   | % within | % within        | Mean #  | Median # |
|----------------|----------------|----------|-----------------|---------|----------|
| County/Site    | Cases per Site | 180 days | <u>365 days</u> | of days | of days  |
| All ECCM Sites | 3,676          | 63%      | 86%             | 213     | 135      |

## Percentage of Felony Cases Resolved Within:

| Case Type     | 180<br><u>Days</u> | 365<br><u>Days</u> |
|---------------|--------------------|--------------------|
| Homicide      | 26%                | 53%                |
| Person        | 55%                | 83%