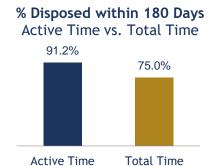

### **Active Time to Disposition**

The recommended measure of case processing time excludes those time periods over the life of a case where the case is out of court control and no progress can be made (inactive time). For criminal cases this typically arises when a defendant fails to appear in court. When possible, we show active time to disposition, calculated by subtracting the inactive time from the total case processing time.

### Active Time from Filing to Disposition All ECCM Sites in Arizona

| County/Site             | Total Cases | % within 90 days | % within 180 days | Mean #<br>of days | Median #<br>of days |
|-------------------------|-------------|------------------|-------------------|-------------------|---------------------|
| Maricopa                | 24,218      | <b>57</b> %      | <b>79</b> %       | 288               | 73                  |
| City of Scottsdale      | 9,424       | 70%              | 91%               | 74                | 46                  |
| Mean for All ECCM Sites | 12,186      | <b>52</b> %      | <b>75</b> %       | 158               | 91                  |