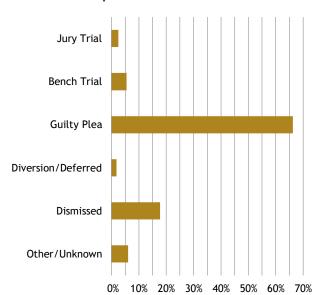

| 24,218      | <b>57</b> %      | <b>79</b> %       | 288               | 73                  |
| City of Scottsdale      | 9,424       | 70%              | 91%               | 74                | 46                  |
| Mean for All ECCM Sites | 12,186      | <b>52</b> %      | <b>75</b> %       | 158               | 91                  |







# City of Scottsdale, Arizona



### **City Court - Misdemeanor Cases**

Total Misdemeanor Cases: 9,424

### % Disposed Within 90 and 180 Days by Case Type (Active Tlme)



### Disposed Cases: Mean and Median Days by Case Type (Active Time)



### Mean and Median Days by Manner of Disposition (Active Time)





## Aggregate Findings for All ECCM Sites

### **Felony Caseloads**



#### **Caseload Composition**



### Manner of Disposition



### Active Time from Filing to Disposition

|                | Average # of   | % within | % within        | Mean #  | Median # |
|----------------|----------------|----------|-----------------|---------|----------|
| County/Site    | Cases per Site | 180 days | <u>365 days</u> | of days | of days  |
| All ECCM Sites | 3,676          | 63%      | 86%             | 213     | 135      |

## Percentage of Felony Cases Resolved Within:

| Case Type     | 180<br><u>Days</u> | 365<br><u>Days</u> |
|---------------|--------------------|--------------------|
| Homicide      | 26%                | 53%                |
| Person        | 55%                | 83%                |
| Property      | 65%                | 87%                |
| Drugs         | 63%                | 86%                |
|