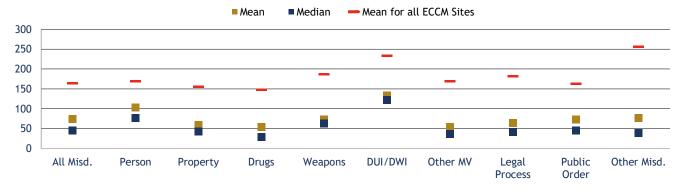

ithin 180 days | Mean #<br>of days | Median #<br>of days |
|-------------------------|-------------|------------------|-------------------|-------------------|---------------------|
| Maricopa                | 24,218      | <b>57</b> %      | <b>79</b> %       | 288               | 73                  |
| City of Scottsdale      | 9,424       | 70%              | 91%               | 74                | 46                  |
| Mean for All ECCM Sites | 12,186      | <b>52</b> %      | <b>75</b> %       | 158               | 91                  |







# City of Scottsdale, Arizona



### **City Court - Misdemeanor Cases**

Total Misdemeanor Cases: 9,424

### % Disposed Within 90 and 180 Days by Case Type (Active Tlme)



### Disposed Cases: Mean and Median Days by Case Type (Active Time)



### Mean and Median Days by Manner of Disposition (Active Time)





## Aggregate Findings for All ECCM Sites

### **Felony Caseloads**



#### **Caseload Composition**



### Manner of Disposition



### Active Time from Filing to Disposition

|                | Average # of   | % within | % within        | Mean #  | Median # |
|----------------|----------------|----------|-----------------|---------|----------|
| County/Site    | Cases per Site | 180 days | <u>365 days</u> | of days | of days  |
| All ECCM Sites | 3,676          | 63%      | 86%             | 213     | 135      |

## Percentage of Felony Cases Resolved Within:

| Case Type     | 180<br><u>Days</u> | 365<br><u>Days</u> |
|---------------|--------------------|--------------------|
| Homicide      | 26%                | 5