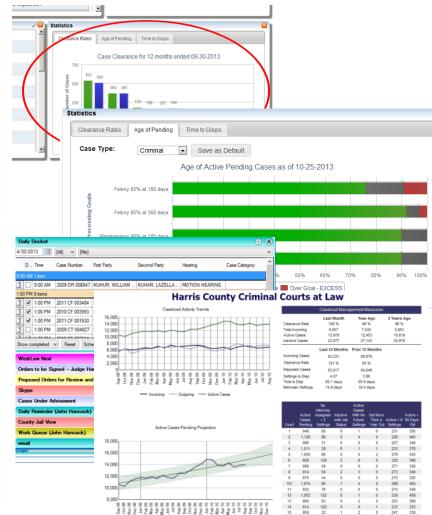

### GOOD LESSONS FROM TEXAS!

You can't manage a caseload until you can mange a case

Achieving higher levels of performance begins with understanding and measuring your performance today

Higher performance is achieved by creating a culture that embraces analytics

Measure, Compare and Share for Continual Improvement