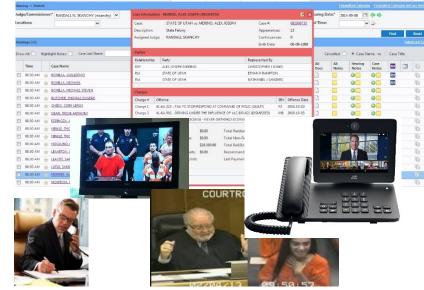

### 3 CORE TRIAL JUDGE WORK ENVIRONMENTS

**Bench Dockets** 

Trials and hearings

Chambers

Tools should be dynamic and configurable to allow the user to change some components (look, feel, or workflow) without requiring modifications from vendor or software engineer

Design dashboards that combine the information and tools a judge needs for each of the three key environments!