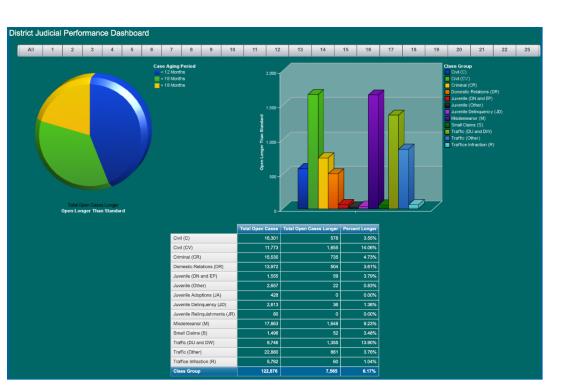

### GOOD LESSONS FROM TEXAS!

You can't manage a caseload until you can mange a case

Achieving higher levels of performance begins with understanding and measuring your performance today

Higher performance is achieved by creating a culture that embraces analytics

Measure, Compare and Share for Continual Improvement