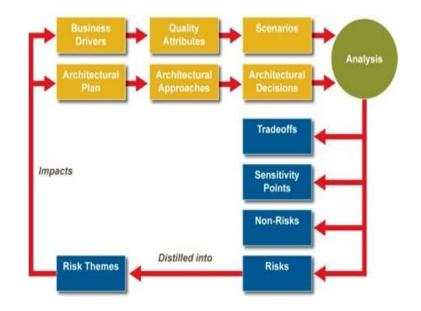

### RECONSIDERING THE CONCEPT OF JUDICIAL CASE MANAGEMENT

Consider the difference between case management and electronic records management.

Judicial tools that assist judges in the movement and resolution of cases should be included in every electronic case management system.

# CONFIGURABLE TOOLS TO MEET THE COMMON NEED FOR INFORMATION

Regardless of jurisdiction, all judges have common needs for information in different formats and tools should be designed with the flexibility to meet variances.

This calls for *configurable tools* that can be easily changed to satisfy the individual preferences of judges and their staffs and assist in proactive management of cases to timely resolution.