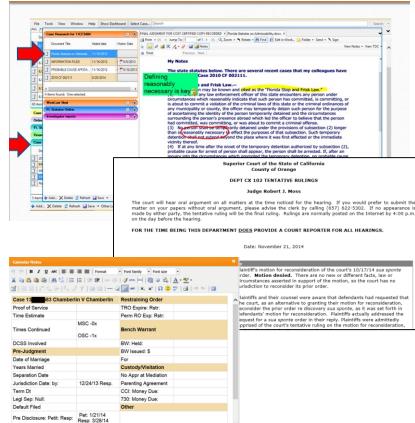

Within the display screen of a particular case, a judge should be able to calendar events, make docket entries, create case notes, review past case notes, enter orders, search other cases, perform research, and review transcripts of the record, for example.

## WORKFLOW AND DECISIONMAKING

People worked hard over a long time to create a paper workflow that gets the job done.

Working with electronic files changes the workflow and it will take time and experience to develop new best practices for a given court.