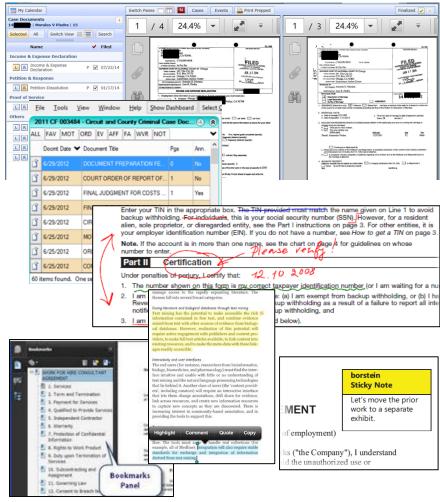

Within the display screen of a particular case, a judge should be able to calendar events, make docket entries, create case notes, review past case notes, enter orders, search other cases, perform research, and review transcripts of the record, for example.

Judicial tools to seamlessly access information from internal and external sources as needed.