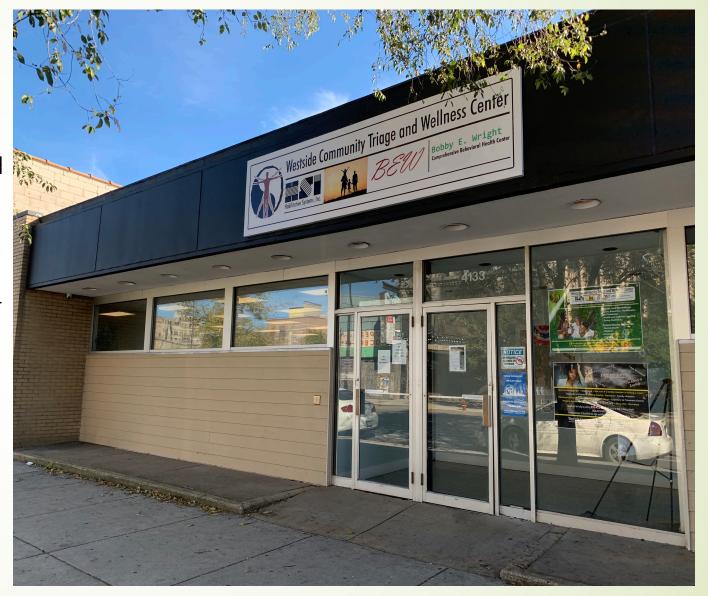

## WESTSIDE COMMUNITY TRIAGE and WELLNESS CENTER

- located in the West Garfield Park Neighborhood
- 4133 W Madison St between. Karlov and Keeler
- Population is primarily African American, Latina/o and non-Latina/o white.

#### **WELCOMING CENTER**

- Trauma-Informed facility
- ►We are open 24/7
- The Triage is staffed with Mental health professionals, nurses, case managers and engagement specialist with lived experience.