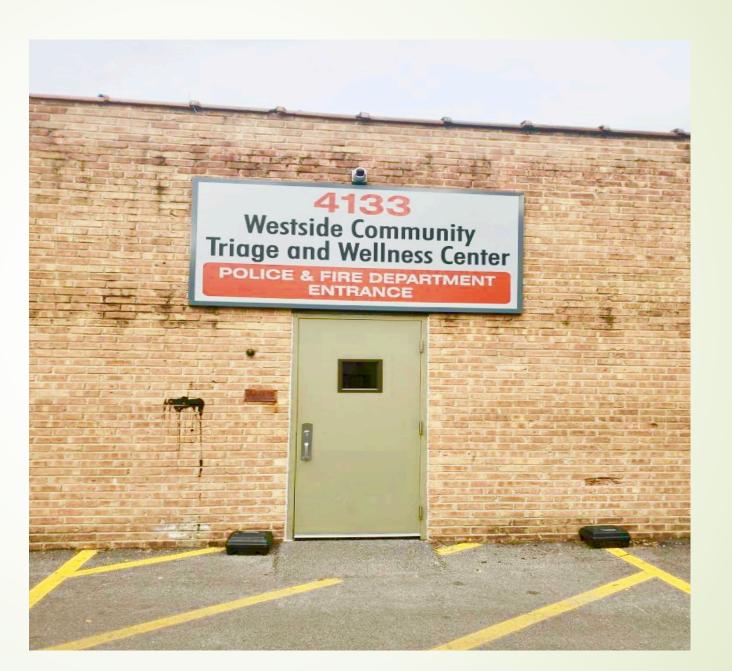

Bobby E. Wright Comprehensive Behavioral Health Center

4133 W. Madison • Chicago, IL 60624

RETHINKING MENTAL HEALTH
Promoting Well Being and Enhancing Quality of Life

## WESTSIDE COMMUNITY TRIAGE and WELLNESS CENTER

- located in the West Garfield Park Neighborhood
- 4133 W Madison St between. Karlov and Keeler
- Population is primarily African American, Latina/o and non-Latina/o white.



# POLICE & FIRE Drop-off ENTRANCE



#### **WELCOMING CENTER**

- Trauma-Informed facility
- ►We are open 24/7
- The Triage is staffed with Mental health professionals, nurses, case managers and engagement specialist with lived experience.



# WELCOMING CENTER



## CHILDREN PLAY AREA



## Triage WAITING AREA



# INTERVIEW ROOM 1



# Interview Room 2



## **NURSE STATION**



# RELAXATION ROOM

# RESTROOM WITH SHOWER



### WELLNESS CENTER



## **PROGRAMS**

- WALK-IN
  - Any individual experiencing mental health or substance use issues or who
    need assistance with housing, food, job search, etc.
- Street Outreach/Mobile Crisis Intervention
  - Persons with lived experience along with professional staff respond to crisis call within the community and conduct outreach to known hot spots.
- ENHANCED MOBILE CRISIS
  -